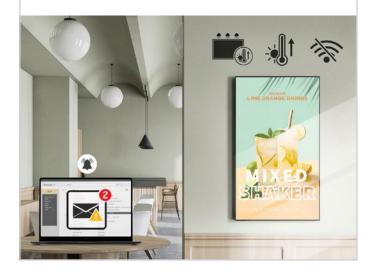

## **Early Warning**

## Take action before a problem happens.

VXT detects dangerous situations in advance, such as a severe temperature increase or weak network signal. By sending a warning email to the user, it proactively addresses the issue before it affects any displays while also enabling stable content play.