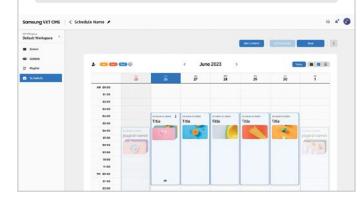

## **Content Management**

#### It's so easy, anybody can do it.

VXT has made it incredibly easy to deploy content. Now, anybody can make and deploy content instantly at the push of a button, without the hassle of setting the deployment time.

- · Content, playlist and schedule
- · Sync Play
- · Tag management, Search by Tag
- · Auto location (Geo IP)

· Mobile UI