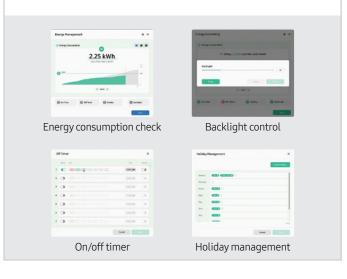

## **Energy Management**

## Keep energy costs under control.

Energy Management is one of the powerful remote management functions available in Samsung VXT. Analyze electricity consumption month by month, and better manage energy use by adjusting brightness, setting automatic on/off times, and scheduling off days (like holidays) in advance.