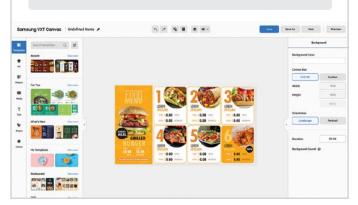

## **VXT Canvas**

#### Content creation is not difficult

Combine templates and Pre-loaded stock images with your own content to craft unique signage. Use an intuitive interface that eliminates the need for expensive, time-consuming software.

- ·150+ free templates
- · Custom font
- ·Pixabay