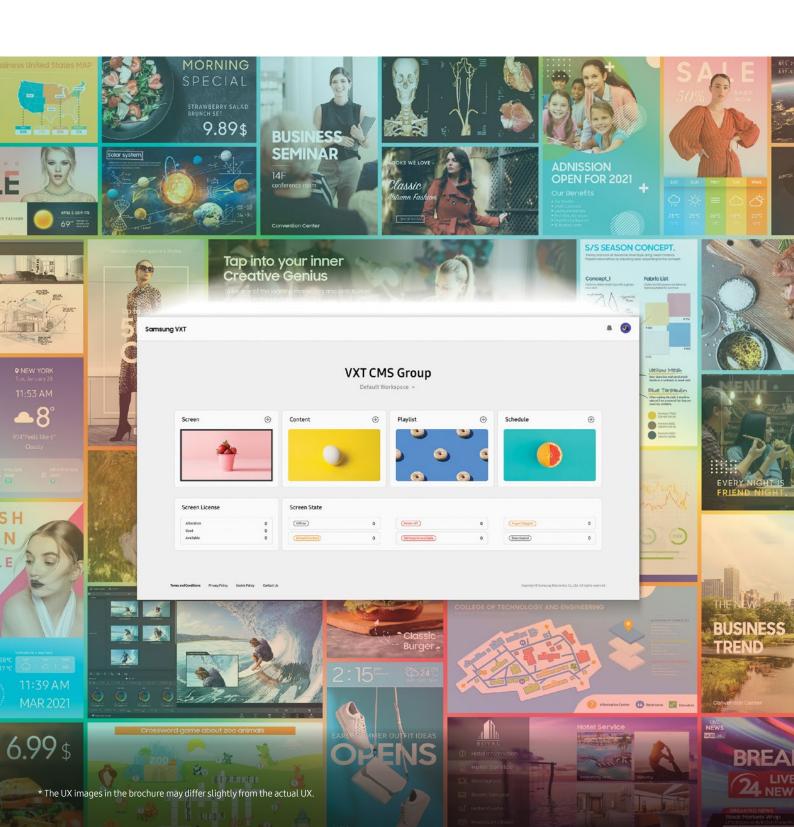

## What is Samsung VXT

Samsung VXT is the ultimate cloud-based visual display solution, bringing a content management system and remote signage management together in one secure platform.

Offered in a monthly or annual subscription model, the easy-to-use content creation and management system lets anyone develop and deploy sign content with no training – even from mobile phones anytime, anywhere.

## **Content Management**

#### It's so easy, anybody can do it.

VXT has made it incredibly easy to deploy content. Now, anybody can make and deploy content instantly at the push of a button, without the hassle of setting the deployment time.

- · Content, playlist and schedule
- · Sync Play
- · Tag management, Search by Tag
- · Auto location (Geo IP)

· Mobile UI